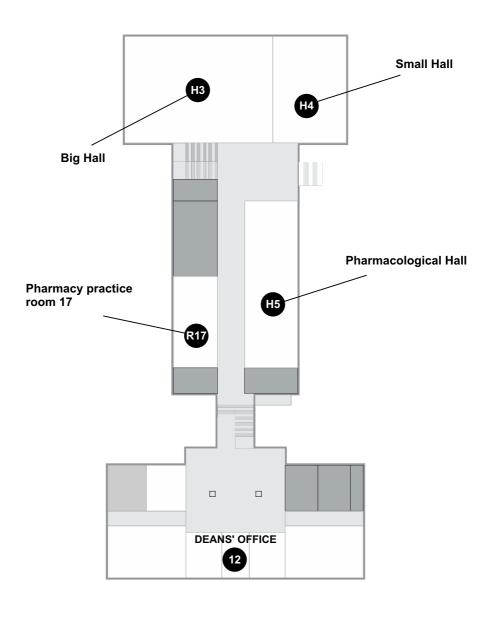

#### Student restaurant

Svetozar Markovic Street

FLOOR PLANS VIEW FACULTY OF MEDICAL SCIENCES

THE BASEMENT

Svetozar Markovic Street

FLOOR PLANS VIEW FACULTY OF MEDICAL SCIENCES

THE FIRST FLOOR

Svetozar Markovic Street