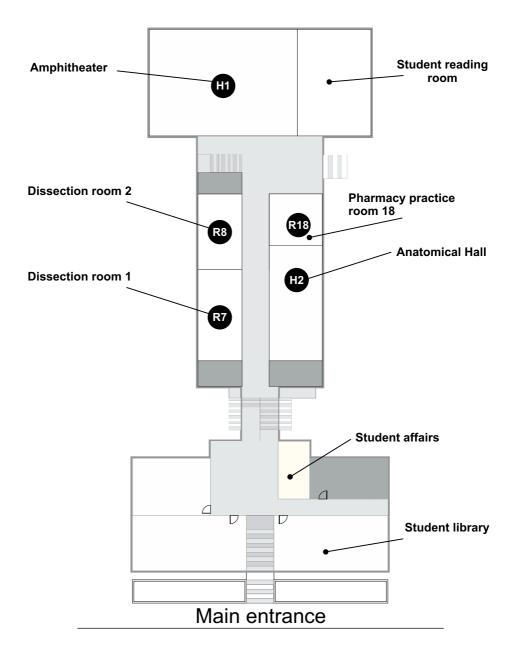

#### Student restaurant

Svetozar Markovic Street

FLOOR PLANS VIEW FACULTY OF MEDICAL SCIENCES

THE BASEMENT

Svetozar Markovic Street

FLOOR PLANS VIEW FACULTY OF MEDICAL SCIENCES

THE FIRST FLOOR

Svetozar Markovic Street