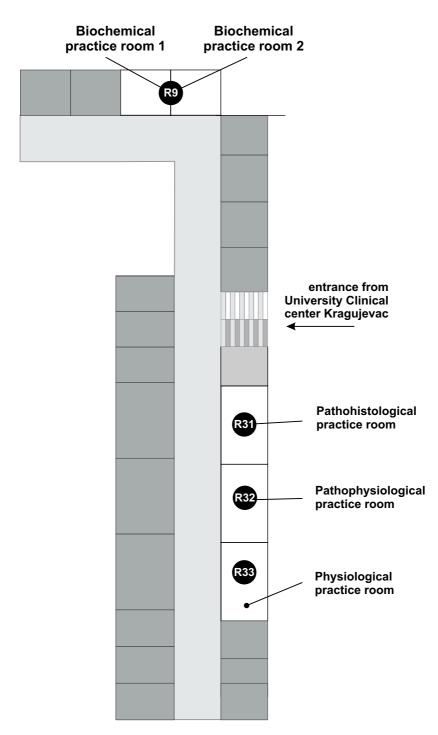

#### Student restaurant

Svetozar Markovic Street

FLOOR PLANS VIEW FACULTY OF MEDICAL SCIENCES

THE BASEMENT

Svetozar Markovic Street

FLOOR PLANS VIEW FACULTY OF MEDICAL SCIENCES

THE FIRST FLOOR

Svetozar Markovic Street