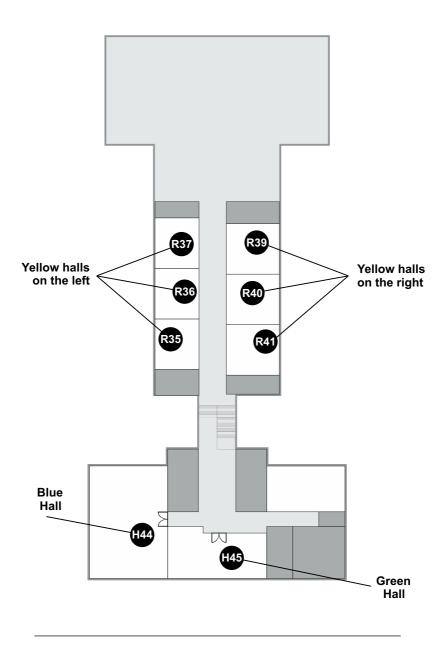

FLOOR PLANS VIEW FACULTY OF MEDICAL SCIENCES

THE THIRD FLOOR

FLOOR PLANS VIEW
INSTITUTES BUILDING OF THE
FACULTY OF MEDICAL SCIENCES